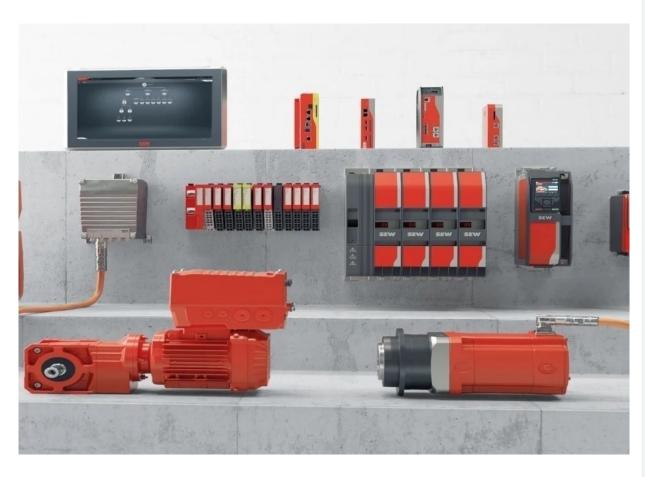

### The Future of Automation: our technological solutions

**MOVI-C**<sup>®</sup> Modular and connected automation platform.

#### More flexibility. Better performance.

A digitized solution for machine automation.

It is a complete, flexible and connected modular system consisting of several modules:

- MOVI-C® CONTROLLER technology for real added value in motion control
- MOVIDRIVE® modular/system inverter technology for motor management
- <u>Decentralized drive technology</u> to support a wide range of applications
- Gear units, servomotors and asynchronous motors that SEW-EURODRIVE provides with a wide range of easily configurable models
- MOVISUITE® engineering software and parameterizable MOVIKIT® software modules for performing simple drive functions and complex motion control functions
- MOVILINK® DDI digital motor interface that transmits performance, brake and diagnostic data from the inverter to the motor via a single coaxial digital hybrid cable