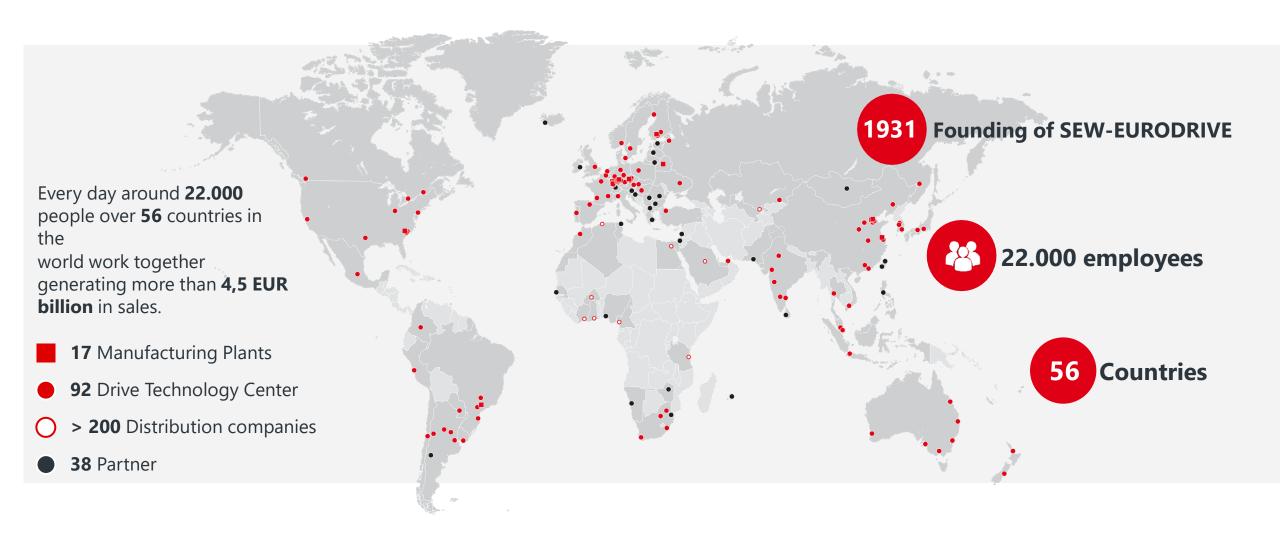

## **Driving the world**

**SEW-EURODRIVE** is a <u>historic</u> multinational German family-owned company which has been operating since 1931 all over the world in the field of industrial, logistics and process automation.

## A global «family company»

### **Think Global Act Local**