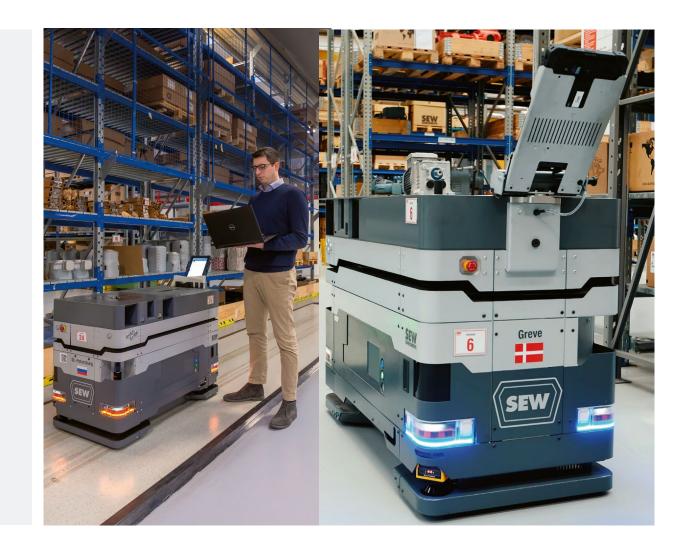

#### **Factory Automation**

- Product components and mobile vehicles
- Process modules for logistics and assembly
- Networked factory system solutions
- Industry 4.0 Services

#### Formazione AGV training

AGV Basic is the theoretical and practical course aimed at machine builders, certified System Integrators and End Users. The course is divided into two parts:

- theoretical part on technology installed on board, driving technology, safety systems and energy systems
- ✓ **practical part** structured in a tour inside the Solaro Smart Factory to demonstrate the management of the AGV fleet.