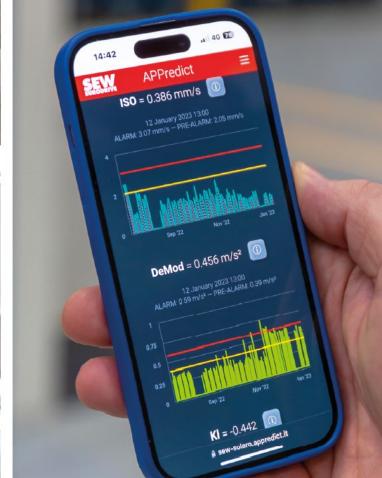

## **APPredict: the web-based app for predictive maintenance**

The APPredict solution allows you to monitor the health and wear of motors and other components, avoid breakdowns and plan maintenance operations only when necessary, so as to guarantee the continuity of the system.

The **sensors** allow real-time analysis of the data relating to the indicators, for constant and targeted monitoring of the installed system with a simple display of the main parameters: temperature and vibrations, oil status and FFT frequency spectrum.

With APPredict 2.0, predictive maintenance becomes increasingly efficient, reliable, smart and sustainable.

APPredict helps extend the life of machines by reducing failures and optimizing the use of resources.