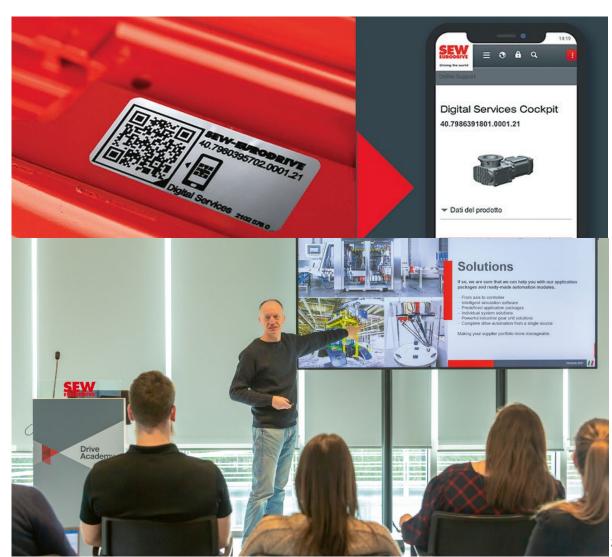

#### **Digital services via QR-Code** offers speed, simplicity and efficiency with the new digital service via QR-Code, with the chance to access Access to a full range of digital services remotely and in real time, featured in the Online Support, via a QR-Code label.

#### **Complete and customized training** Technical training courses, customized based on both number of users and topics, both in-person and remotely, to enable you to learn about the functionality, installation and maintenance of drive and control systems:

- Digital learning
- Industry Webinar, on automation technologies, engineering software, Service activities
- Webinars with customers
- Technical tutorials on products, MOVI-C® and on software solutions
- Online tutorials on Online Support functions