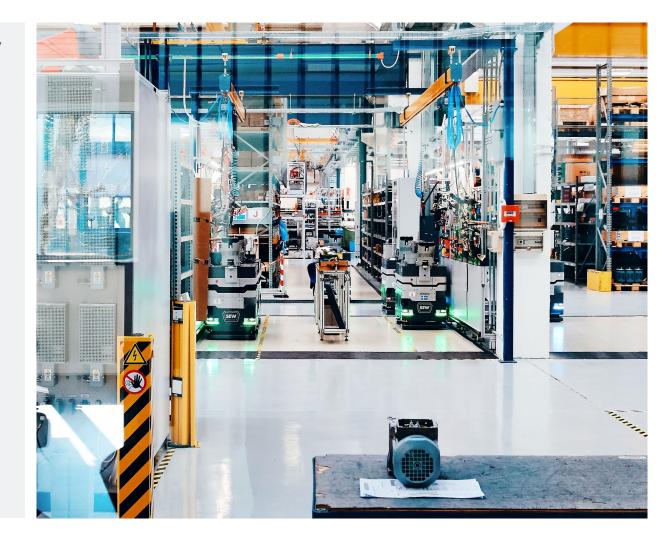

**Headquarters in Solaro (MI)** 

In 2017, the restyling and expansion in a "Lean" perspective of the Solaro headquarters was finalized. A project that involved mainly the production area: a Smart Factory that represents the beating heart of the technological innovation that SEW-EURODRIVE is experiencing as a leading player.

## **Smart Assembly**

Many of the SEW technologies for intralogistics and assembly have been implemented in Solaro, into in the production processes within the workshop. It's a **Smart Factory**, with assembly islands and production areas connected by 45 Mobile Assistance Systems, cyber-physical systems that communicate at all levels of the production process.

#### **Performances of the Smart Assembly Plant in Solaro:**

- Increase in the daily output of + 70%
- Increased product mix
- Inclusion of special treatments such as anti-corrosion
- Further reduction of delivery times
- Productivity increase of + 25% with the same number of employees