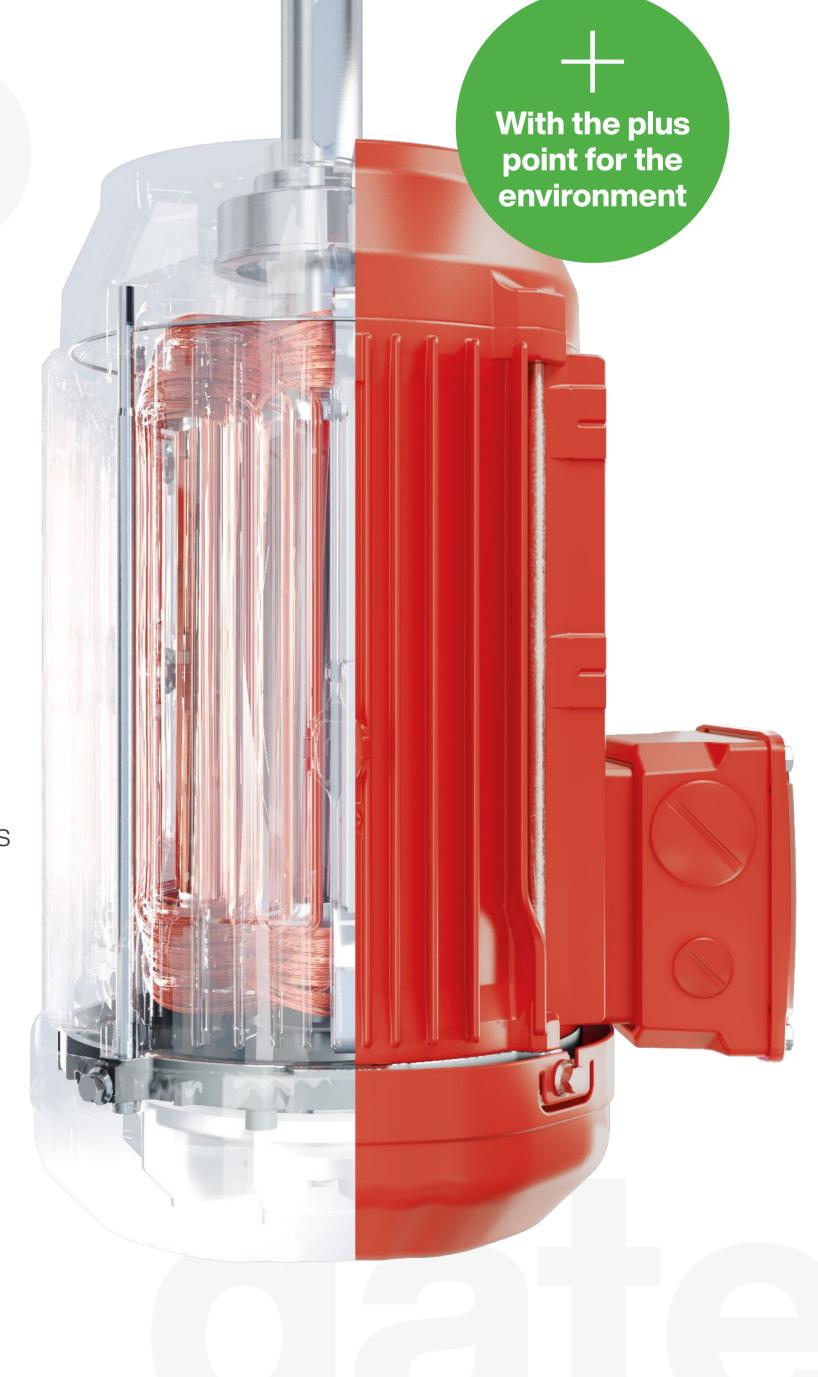

# Power for the big jobs. Economical for the environment.

The IE4 AC asynchronous motors in the DRU. series are perfect for applications that call for a lot of power – but they are also energy-efficient and economical to run.

### **Sustainable**

When combined with the gear units and intelligent frequency inverters from SEW-EURODRIVE, the IE4 motors work efficiently, reducing both energy consumption and CO<sub>2</sub> emissions throughout the entire product life cycle.