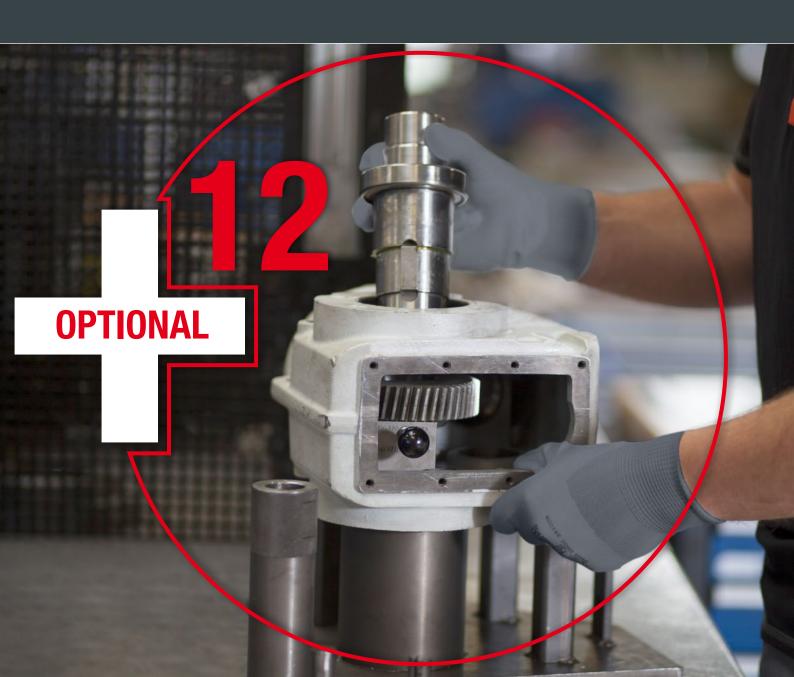

## New-value repair+12

Longer service life of the repaired gearmotor - for your security

With our new-value repair<sup>+12</sup> service, we offer you an extra 12 months of liability for deficiencies, applicable to your entire gearmotor\*, thanks to our use of the following high-quality and durable individual components:

- **Premium Sine Seal:** oil seal from SEW-EURODRIVE with sinusoidal sealing lip on the motor
- Premium fluorocarbon rubber oil seal on the gear unit (output shaft)
- Premium gear oil: GearOil by SEW-EURODRIVE for higher gear unit performance