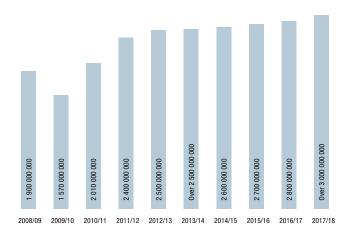

#### **Current sales volume:**

Sales for the fiscal year 2017/18: > EUR 3 billion

#### Sales development over the last 10 years (in euros):