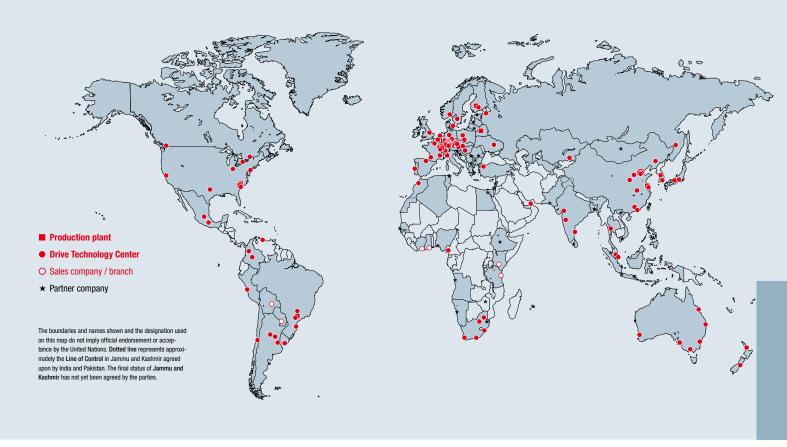

One very special step was the foundation of SEW-EURODRIVE INC. in Lyman/USA. Together with the company headquarters in Germany and the subsidiary in China, it is one of our most important locations. Today we are looking at 15 production plants and 77 Drive Technology Centers in 50 countries, offering products, solutions and services for a host of customers from different industries: from the automotive industry to transportation, logistics and mining. Always true to our motto: Driving the world.

On site worldwide for our customers - our global production and service network

SEW-EURODRIVE thinks globally and acts locally. We created the ideal base with our global network of 15 central production plants and 77 Drive Technology Centers across 50 countries. Our goal: ensure short delivery times and fast service for our customers the world over, while taking the specific requirements of the local markets into account. With that in mind, we founded our first plant outside of Germany in Haguenau, France, in 1960. The results of this bold step in the years that followed now benefit our customers across the globe.

#### A company with potential and traditions

- An owner-operated global family company for 87 years
- Founded in 1931
- Represented around the world in 50 countries and on five continents
- Production and service power in 15 production plants and 77 Drive Technology Center locations
- Headquarters in Bruchsal, Germany