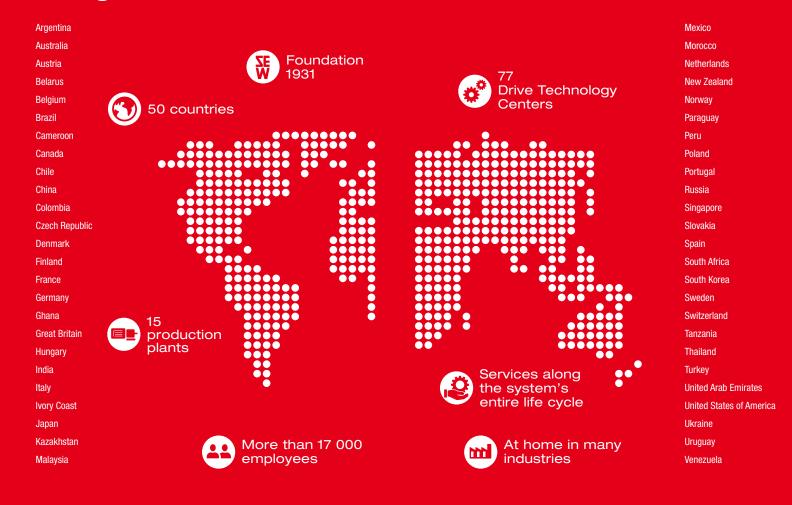

One very special step was the foundation of SEW-EURODRIVE INC. in Lyman/USA. Together with the company headquarters in Germany and the subsidiary in China, it is one of our most important locations. Today we are looking at 15 production plants and 77 Drive Technology Centers in 50 countries, offering products, solutions and services for a host of customers from different industries: from the automotive industry to transportation, logistics and mining. Always true to our motto: Driving the world.

On site worldwide for our customers - our global production and service network

SEW-EURODRIVE thinks globally and acts locally. We created the ideal base with our global network of 15 central production plants and 77 Drive Technology Centers across 50 countries. Our goal: ensure short delivery times and fast service for our customers the world over, while taking the specific requirements of the local markets into account. With that in mind, we founded our first plant outside of Germany in Haguenau, France, in 1960. The results of this bold step in the years that followed now benefit our customers across the globe.

#### A company with potential and traditions

- An owner-operated global family company for 87 years
- Founded in 1931
- Represented around the world in 50 countries and on five continents
- Production and service power in 15 production plants and 77 Drive Technology Center locations
- Headquarters in Bruchsal, Germany

#### Total number of employees

- As of 2017, over 17 000 employees in manufacturing plants,
   Drive Technology Centers and Sales offices worldwide
- More than 1400 engineers in a wide variety of technical disciplines and specialized fields
- About 600 researchers and developers in Innovation, Production and Process Management
- About 140 students each year working on internships, training positions and final theses
- About 15 students in our own StudentsWorld advancement program
- About 180 trainees in the industrial and commercial sectors, plus 70 cooperative education students