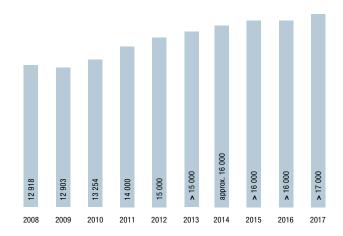

17, over 17 000 employees in manufacturing plants,
   Drive Technology Centers and Sales offices worldwide
- More than 1400 engineers in a wide variety of technical disciplines and specialized fields
- About 600 researchers and developers in Innovation, Production and Process Management
- About 140 students each year working on internships, training positions and final theses
- About 15 students in our own StudentsWorld advancement program
- About 180 trainees in the industrial and commercial sectors, plus 70 cooperative education students

#### Final theses and internships in 2017

- 60 final diploma, Bachelor's, Master's, and doctoral theses
- 57 internships
- 13 theses as part of continuing technical training

### Development in the number of employees worldwide over the last 10 years



#### Sustainability and looking to the future at **SEW-EURODRIVE**

#### Our social responsibility

- SEW-EURODRIVE takes its commitment to the guidelines of the Global Compact of the United Nations seriously and implements it worldwide.
- In 2016, we published our own SEW-EURODRIVE Code of Conduct. As a family company active worldwide with an 87-year tradition, we bear great responsibility – toward our employees, our customers, our suppliers and the public – and strive to meet it. This responsibility includes abiding by applicable laws, respecting core ethical values, and basing our actions on the ten core principles of SEW-EURODRIVE.

#### Our responsibility toward our employees

- Our annual health day in Bruchsal and Graben-Neudorf offers all the necessary information about health: f