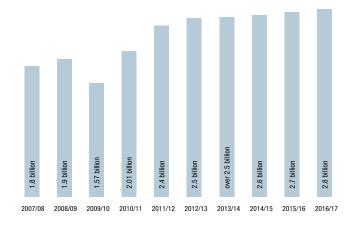

#### **Current sales volume:**

Sales for the 2016/17 fiscal year: over EUR 2.8 billion

#### Sales development over the last 10 years (in euros):