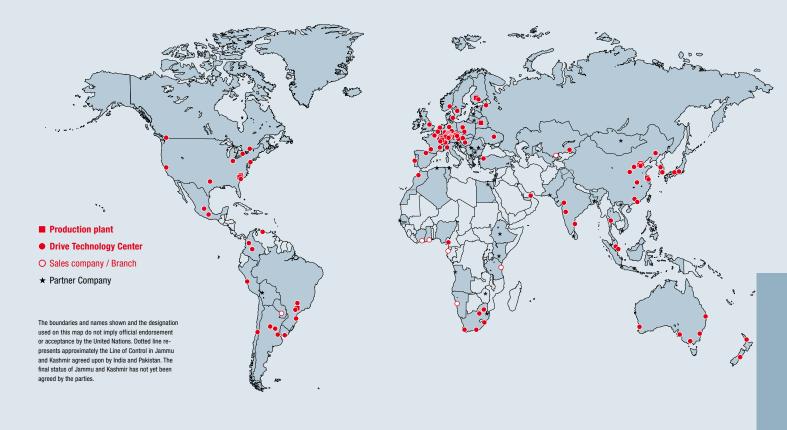

One very special step was the foundation of SEW-EURODRIVE INC. in Lyman/USA. Together with the company headquarters in Germany and the subsidiary in China, it is one of our most important locations. Today we are looking at 15 production plants and 77 Drive Technology Centers in 51 countries, offering products, solutions and services for a host of customers from different industries: from the automotive industry to transportation, logistics and mining. Always true to our motto: Driving the world.

On Site Worldwide for Our Customers – Our Global Production and Service Network

SEW-EURODRIVE thinks globally and acts locally. We created the ideal base with our global network of 15 central production plants and 77 Drive Technology Centers across 51 countries. Our goal: ensure short delivery times and fast service for our customers the world over, while taking the specific requirements of the local markets into account. With that in mind, we founded our first plant outside of Germany in Haguenau, France, in 1960. The results of this bold step in the years that followed now benefit our customers across the globe.

#### A company with potential and traditions

- An owner-operated global family company for 86 years
- Founded in 1931
- Represented around the world in 51 countries and on five continents
- Production and service power in 15 production plants and 77 Drive Technology Center locations
- Headquarters in Bruchsal, Germany