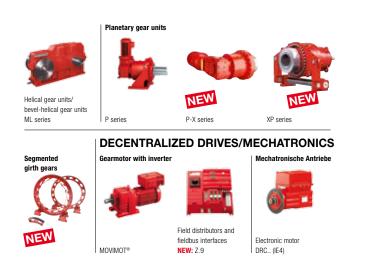

Intelligent Systems – Our Decentralized Drives and Mechatronics

SEW-EURODRIVE is a pioneer in decentralized drives and mechatronics. We realized early that modern system architectures and their particular design traits require customized drive solutions. We have reacted to these market demands by developing autonomous, efficient systems that do not require a control cabinet. Drive solutions like our MOVIGEAR® mechatronic drive system are now the standard for decentralized drive technology: These modular, flexible, cost-effective and energy-efficient solutions meet the essential requirements of modern automation technology.

# **INDUSTRIAL GEAR UNITS**

Helical/bevel-helical gear units

Helical gear units/ bevel-helical gear units X series

Conveyor drive X series

Agitator drive X series

Hoist drive

X series

Corrosion and surface protection

mounting system

Oil condition monitoring

Vibration analysis

Helical gear units/ bevel-helical gear units MC series

Helical near units MACC series

Helical gear units M1N series

Mechatronic drive system MOVIGEAR® (IE4)

Servo

CMP.. ELVCD

decentralized extra-low

voltage servo drives

Installation topologies: SNI / SEW-EURODRIVEsystem bus / binary / AS-Interface Central control cabinet

a é cel

and GBG

Gearmotor with motor starter