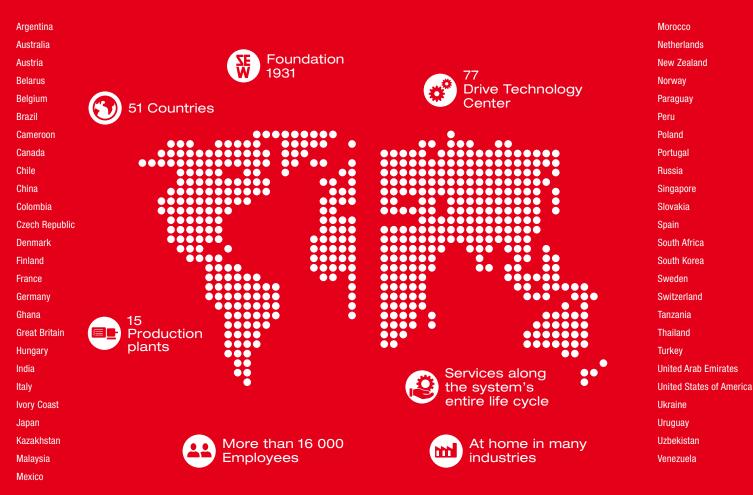

One very special step was the foundation of SEW-EURODRIVE INC. in Lyman/USA. Together with the company headquarters in Germany and the subsidiary in China, it is one of our most important locations. Today we are looking at 15 production plants and 77 Drive Technology Centers in 51 countries, offering products, solutions and services for a host of customers from different industries: from the automotive industry to transportation, logistics and mining. Always true to our motto: Driving the world.

On Site Worldwide for Our Customers – Our Global Production and Service Network

SEW-EURODRIVE thinks globally and acts locally. We created the ideal base with our global network of 15 central production plants and 77 Drive Technology Centers across 51 countries. Our goal: ensure short delivery times and fast service for our customers the world over, while taking the specific requirements of the local markets into account. With that in mind, we founded our first plant outside of Germany in Haguenau, France, in 1960. The results of this bold step in the years that followed now benefit our customers across the globe.

#### A company with potential and traditions

- An owner-operated global family company for 86 years
- Founded in 1931
- Represented around the world in 51 countries and on five continents
- Production and service power in 15 production plants and 77 Drive Technology Center locations
- Headquarters in Bruchsal, Germany