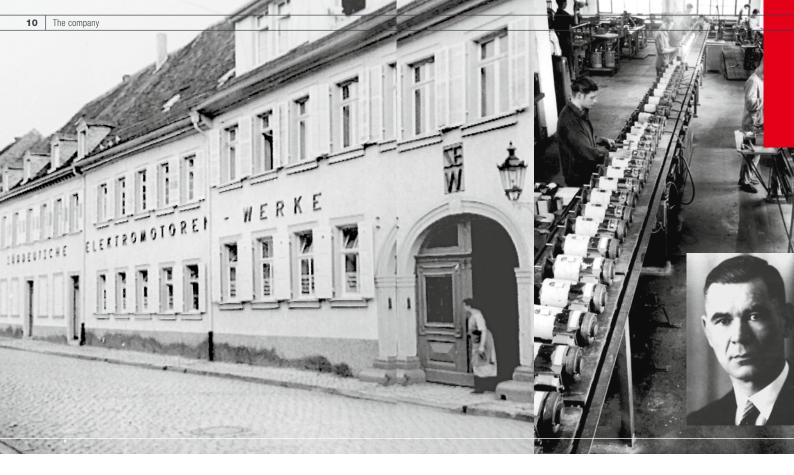

## The company at a glance

It all starts with courage and pioneering spirit. 86 years ago.

86 years of SEW-EURODRIVE started with an ingenious inventor: Albert Obermoser. His gear motor, designed in 1928, revolutionized drive technology. Christian Pähr, a trained banker, recognized the enormous potential of that modern drive design and, in 1931 – in the middle of social and political turmoil – he took a bold step and founded a company that would go on to set new standards and change the world of mobility: The Süddeutsche Elektromotoren-Werke in Bruchsal, SEW. Its 16 employees produced electric motors and gearmotors, electric band and circular saws and grinding motors on site in Nordbaden.